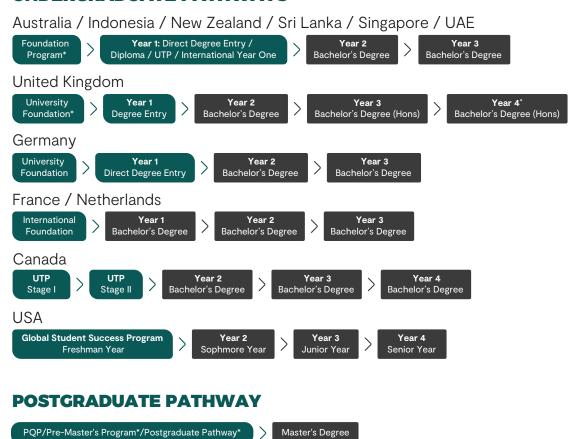

## **Pathways to University**

Navitas offers pathways to university that create opportunities for a wide range of high-potential international students. Depending on a student's academic and/or English results they may choose to study either a Foundation program or International Year One.

International Year One is the equivalent to the first year of university at the partner Institution. It is sometimes known as a diploma, university transfer program, or similar. Upon successful completion of the International Year One program, students become eligible to enter the second year of the corresponding degree at the partner university.

International Year One programs teach essential subject matter, build life and employment skills, and improve English language abilities. We introduce students to university life in a highly supportive environment dedicated to their academic success, and with more attention from instructors and support staff.

Our colleges are closely aligned with our university partners, with most colleges located on the university partner campus. This gives students access to university facilities from their first day.

## **Global Campuses**

Navitas also offers a selection of Global Campuses – branch campuses of UK and Australian universities that allow students to earn a UK or Australian degree in exciting international locations.

Eligible students who wish to study at Global Campuses have the option to enter directly into the first year of a degree. Some Global Campuses also offer pre-university or first-year equivalent programs.

#### **UNDERGRADUATE PATHWAYS**

Academic entry requirements will vary depending on the individual Navitas pathway college. Please refer to individual college websites for exact entry requirements and entry point. Fast-track option not available at all location. Progression into University degree program is dependant upon student meeting the required GPA.